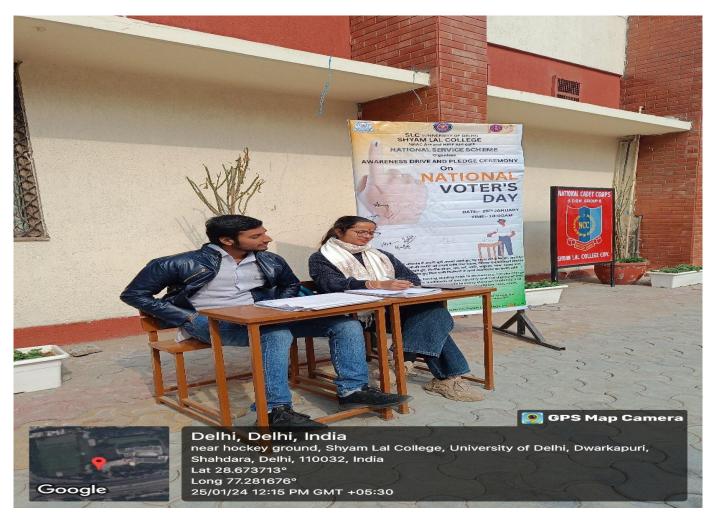

## Report on "Pledge on Voter's Day"

25th January, 2024

Our NSS unit of SLC celebrates voter card awareness on the occasion of Voter's Day on 25<sup>th</sup> January 2024. The members of our team of NSS volunteers spread awareness to students who will be 18+ this year. Our volunteers gave information to students about voter ID cards, and how to register for a voter ID card and told the importance of voting by setting up a registration desk for the same.

Our NSS unit also conducted the Pledge Ceremony to make people aware of the importance of voting, because voting now and participating in political decisions will ensure that you have a future to look forward to. 35 students participated in the pledge ceremony.

The drive was conducted under the overall guidance of our visionary Principal, Prof. Rabi Narayan Kar, and faculty members of NSS including Dr. Swati Yadav.

A signing board was also placed to sign the board as a responsible citizen of the country. Our NSS team of SLC was honored to have had the chance to celebrate and give information to students about voter ID cards.

## **NATIONAL SERVICE SCHEME**

(rganises

AWARENESS DRIVE AND PLEDGE **CEREMONY** 

> **NATIONAL VOTER'S**

DAY:- 25th January TIME:- 10:00 am

**Exercise your right to vote** 

& strengthen our democratic values