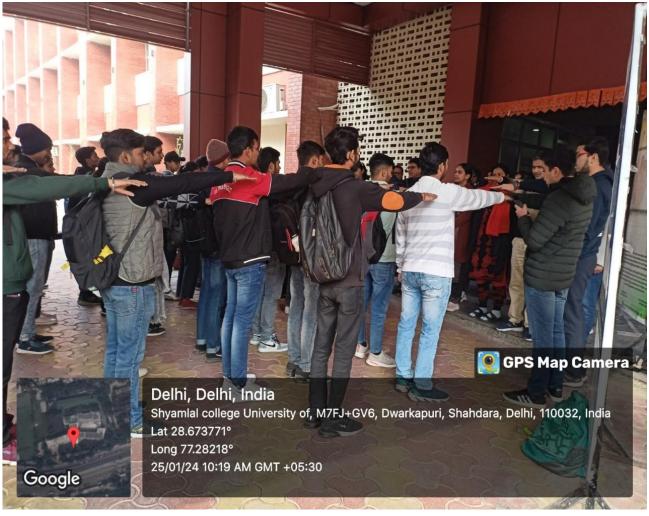

Our NSS unit also conducted the Pledge Ceremony to make people aware of the importance of voting, because voting now and participating in political decisions will ensure that you have a future to look forward to. 35 students participated in the pledge ceremony.

The drive was conducted under the overall guidance of our visionary Principal, Prof. Rabi Narayan Kar, and faculty members of NSS including Dr. Swati Yadav.

A signing board was also placed to sign the board as a responsible citizen of the country. Our NSS team of SLC was honored to have had the chance to celebrate and give information to students about voter ID cards.