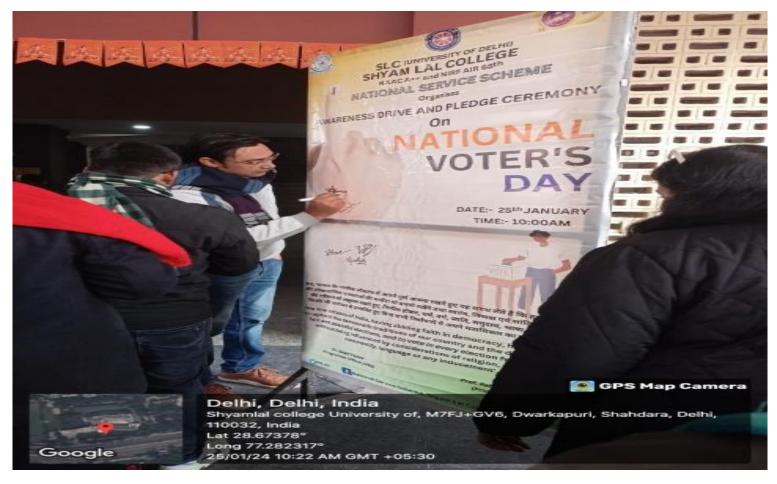

The drive was conducted under the overall guidance of our visionary Principal, Prof. Rabi Narayan Kar, and faculty members of NSS including Dr. Swati Yadav.

A signing board was also placed to sign the board as a responsible citizen of the country. Our NSS team of SLC was honored to have had the chance to celebrate and give information to students about voter ID cards.