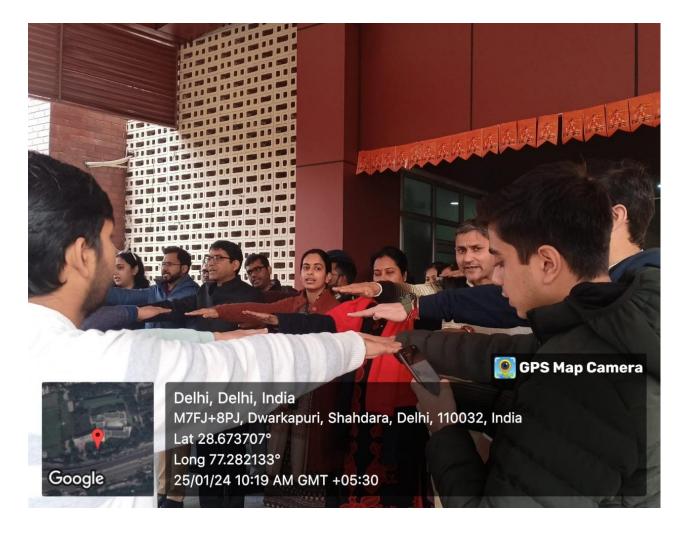

Our NSS unit also conducted the Pledge Ceremony to make people aware of the importance of voting, because voting now and participating in political decisions will ensure that you have a future to look forward to. 35 students participated in the pledge ceremony.

The drive was conducted under the overall guidance of our visionary Principal, Prof. Rabi Narayan Kar, and faculty members of NSS including Dr. Swati Yadav.

A signing board was also placed to sign the board as a responsible citizen of the country. Our NSS team of SLC was honored to have had the chance to celebrate and give information to students about voter ID cards.