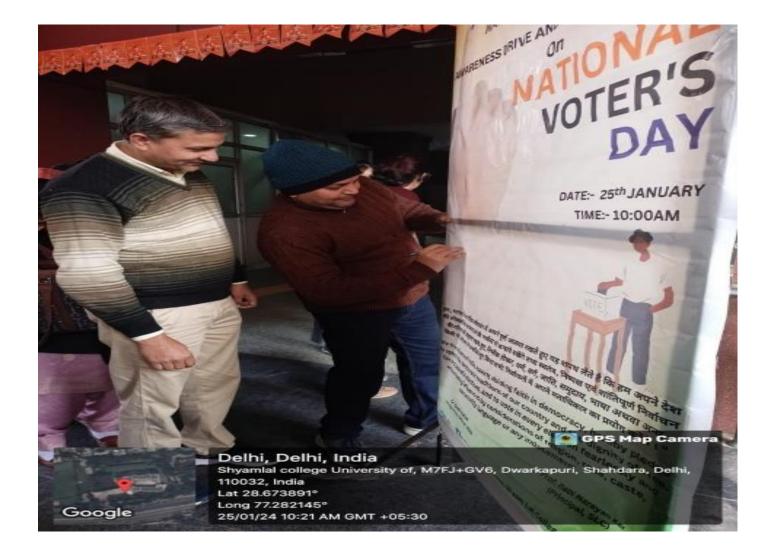

The drive was conducted under the overall guidance of our visionary Principal, Prof. Rabi Narayan Kar, and faculty members of NSS including Dr. Swati Yadav.

A signing board was also placed to sign the board as a responsible citizen of the country. Our NSS team of SLC was honored to have had the chance to celebrate and give information to students about voter ID cards.

Dr. Swati Yadav

(Programme Officer, NSS)

Prof. Rabi Narayan Kar

(Principal, SLC)

nss\_slc

| 25 11 24 |                                         | 1             | Dete     |
|----------|-----------------------------------------|---------------|----------|
| 8.No     | Warne                                   | syndment-     | Sopretur |
| 1.       | Bish Dem                                | Frontingio    | Mori     |
| 2-       | Ashani bhar                             | Economics     | pharthal |
| 3.       | Manua Kymar                             | Alchar Sikele | Property |
| - Y.     | Dr. Kavita Yadar                        | Chemistry     | Janks.   |
| 50       |                                         | chemistry     | Y was    |
| 6        | Dr Smry Agane                           | Phyano        | 1/Az     |
| 7        | Dr. S. L. cith                          | arash         | hich     |
| 8        | Sandry Ken                              | mouths        | be       |
| 9.       | Dr. Makesh Human                        | History       | Me       |
| 10       | Br Supil france                         | Confise       | She      |
|          | *************************************** |               |          |
|          |                                         | 110           |          |
|          |                                         |               |          |
| 1        |                                         |               |          |
|          |                                         |               |          |
|          |                                         |               |          |
| 1        |                                         |               |          |
|          |                                         |               |          |
|          |                                         |               |          |
|          |                                         |               |          |
|          |                                         |               |          |
|          |                                         |               |          |
|          |                                         |               |          |
|          |                                         |               |          |
|          |                                         |               |          |
|          |                                         |               |          |
|          |                                         |               |          |
|          |                                         |               |          |