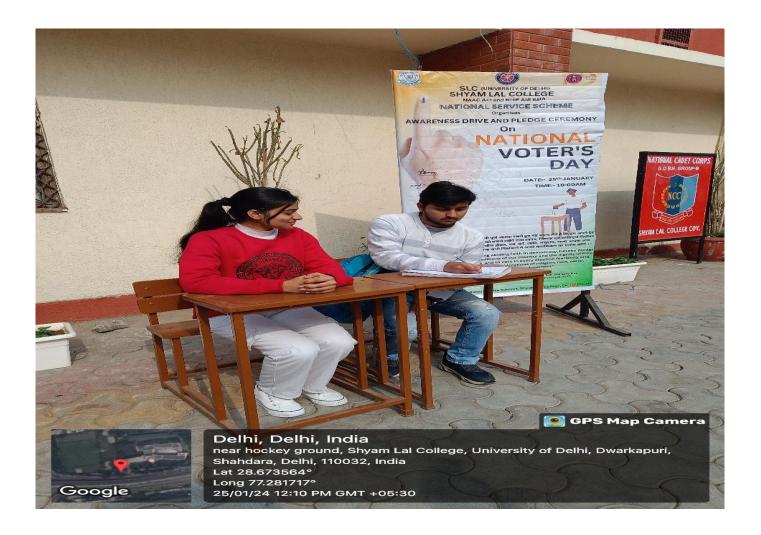

## Report on "Pledge on Voter's Day"

25th January, 2024

Our NSS unit of SLC celebrates voter card awareness on the occasion of Voter's Day on 25<sup>th</sup> January 2024. The members of our team of NSS volunteers spread awareness to students who will be 18+ this year. Our volunteers gave information to students about voter ID cards, and how to register for a voter ID card and told the importance of voting by setting up a registration desk for the same.